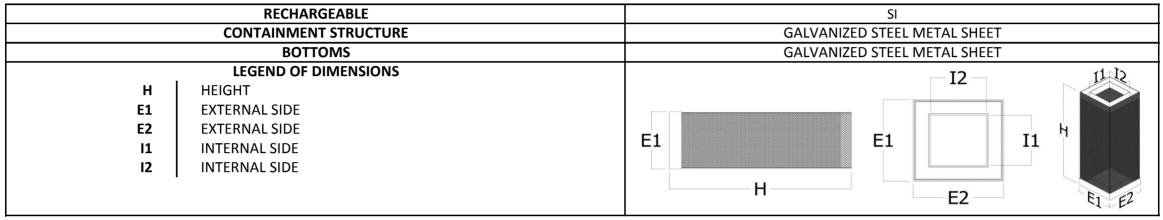

| RECHARGEABLE CONTAINMENT STRUCTURE   BOTTOMS BOTTOMS   MAXIMUM OPERATING RELATIVE HUMIDITY MAXIMUM OPERATING TEMPERATURE   LEGEND OF DIMENSIONS LEGEND OF DIMENSIONS | YES<br>GALVANIZED STEEL METAL SHEET<br>GALVANIZED STEEL METAL SHEET<br>70%<br>40°                                                                                      |
|----------------------------------------------------------------------------------------------------------------------------------------------------------------------|------------------------------------------------------------------------------------------------------------------------------------------------------------------------|
| BOTTOMS<br>MAXIMUM OPERATING RELATIVE HUMIDITY<br>MAXIMUM OPERATING TEMPERATURE                                                                                      | GALVANIZED STEEL METAL SHEET<br>70%                                                                                                                                    |
| MAXIMUM OPERATING RELATIVE HUMIDITY<br>MAXIMUM OPERATING TEMPERATURE                                                                                                 | 70%                                                                                                                                                                    |
| MAXIMUM OPERATING TEMPERATURE                                                                                                                                        |                                                                                                                                                                        |
|                                                                                                                                                                      | 40°                                                                                                                                                                    |
| LEGEND OF DIMENSIONS                                                                                                                                                 |                                                                                                                                                                        |
| HHEIGHTE1EXTERNAL SIDEE2EXTERNAL SIDEI1INTERNAL SIDEI2INTERNAL SIDE                                                                                                  | $H = \begin{bmatrix} 12 \\ E1 \\ E2 \end{bmatrix} = \begin{bmatrix} 11 \\ E1 \\ E1 \\ E2 \end{bmatrix} = \begin{bmatrix} 11 \\ E1 \\ E1 \\ E1 \\ E1 \\ E1 \\ E1 \\ E1$ |